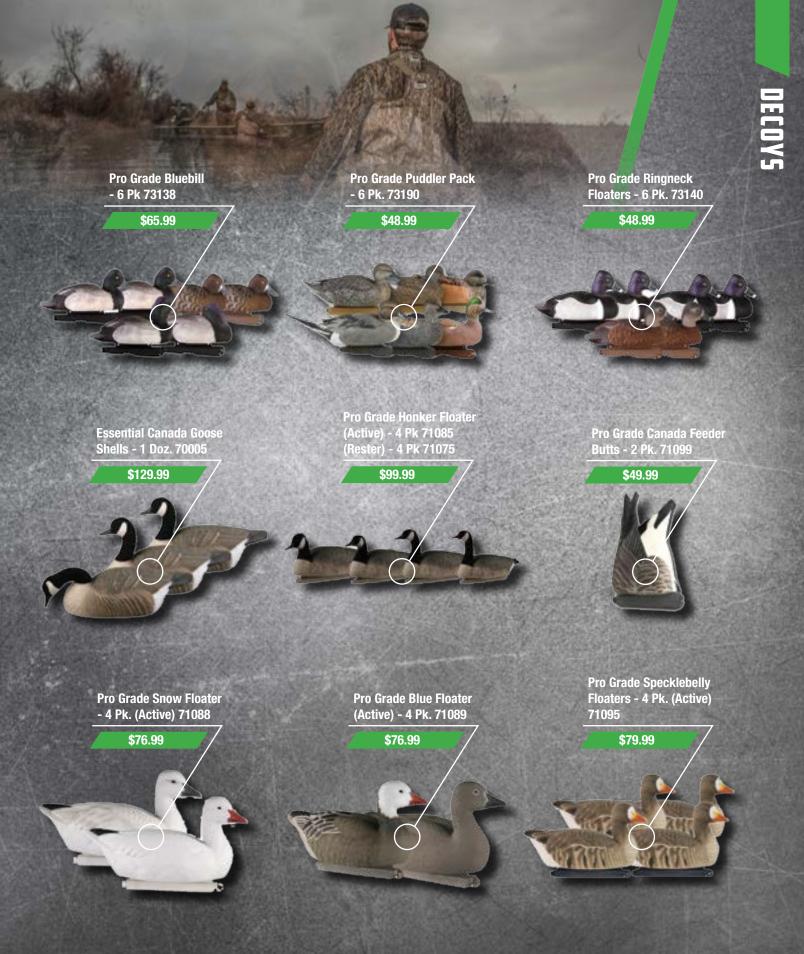

## CHARGES ON LARGE ORDERS.

Full Size Speck Full Body **Full Size Speck Full Size Speck Full Body Standard Speck Half Shell** - 6 Pk. (Variety) 72536 - 6 Pk. (Feeder) 72546 - 6 Pk. 77911 Floater - 4 Pk. 77130 \$134.99 \$134.99 \$54.99 \$69.99 Alpha Magnum Canada **Full Size Canada Half Shell Full Size Canada Half** Magnum Canada Half Floater (Foam Filled) Shell - 6 Pk. 75961 Shell - 6 Pk. 77969. (Sleeper) - 6 Pk. 77965 4 Pk. 71283 \$54.99 \$54.99 \$79.99 \$104.99 Alpha Magnum Canada Alpha Magnum Canada **Full Size Canada Floater** Full Body - 6 Pk. (Variety) Full Body 6 Pk. (Feeder) Alpha Wobbler Canada Foam Filled - 4pk 77143 Shell - 6 Pk. 71226 71246 71236 \$104.99

\$7<u>9.99</u>

\$159.99

\$159.99