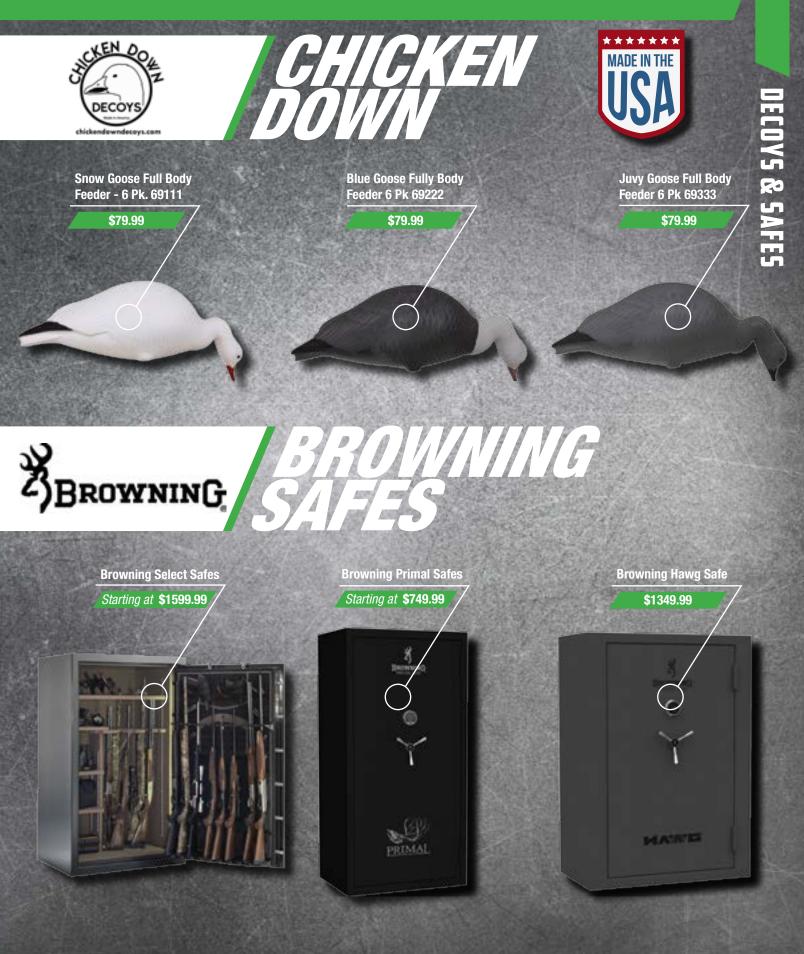

## CHARGES ON LARGE ORDERS.

Pro Grade Black Duck Floater - 6 Pk. 73170

\$56.99

Essential Mag Mallard Floaters - 6 Pk. 70002

\$44.99

Pro Grade January Mallard Floaters (Active) - 6 Pk. 73161

\$56.99

Pro Grade Marsh Pack Floaters - 6 pk 73193

\$48.99

Pro Grade Pintail Floaters - 6 Pk. 73131

\$56.99

Pro Grade Gadwall Floaters<u> - 6 Pk. 73145</u>

\$48.99

Over-Sized Diver Pack - 6 Pk. 70252

\$48.99

Pro Grade Canvasback - 6 Pk 73150

\$65.99

Pro Grade Redhead - 6 Pk 73130

\$65.99