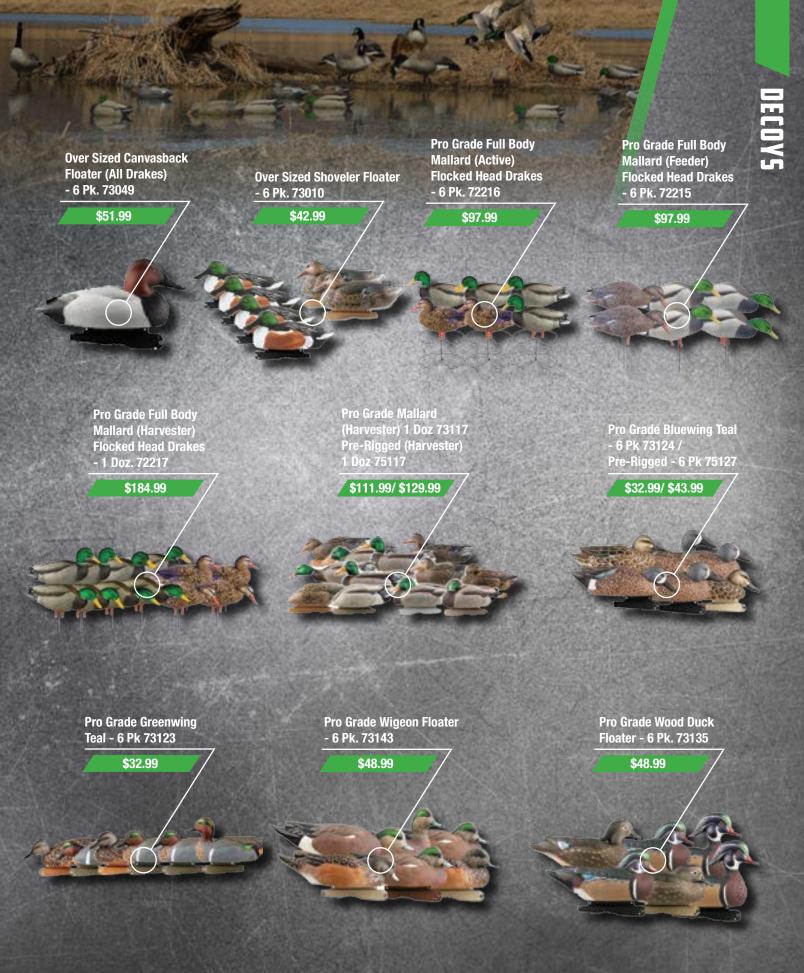

## CHARGES ON LARGE ORDERS.

Pro Grade Black Duck Floater - 6 Pk. 73170

\$56.99

Essential Mag Mallard Floaters - 6 Pk. 70002

\$44.99

Pro Grade January Mallard Floaters (Active) - 6 Pk. 73161

\$56.99

Pro Grade Marsh Pack Floaters - 6 pk 73193

\$48.99

Pro Grade Pintail Floaters - 6 Pk. 73131

\$56.99

Pro Grade Gadwall Floaters<u> - 6 Pk. 73145</u>

\$48.99

Over-Sized Diver Pack - 6 Pk. 70252

\$48.99

Pro Grade Canvasback - 6 Pk 73150

\$65.99

Pro Grade Redhead - 6 Pk 73130

\$65.99