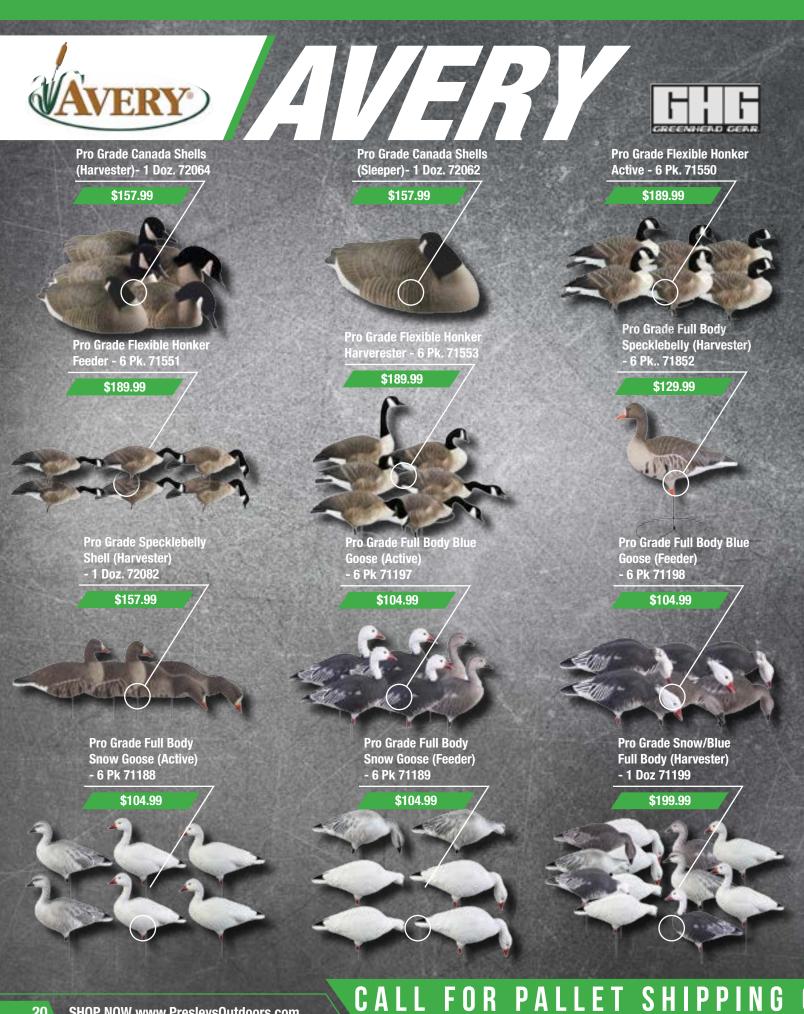

age (230V 100' Cord). . . . . . . \$769.99 FREE SHIPPING Ice Eater Ultimate Waterfowl Package

(115V 100' Cord, Honda EU2000, 6 Gallon Tank) ......\$1859.99 FREE SHIPPING

#### ARMOUR A P P A R E L JNDER



## CALL FOR PALLET SHIPPING



## CHARGES ON LARGE ORDERS.



Pro Grade Black Duck Floater - 6 Pk. 73170

\$56.99

Essential Mag Mallard Floaters - 6 Pk. 70002

\$44.99



Pro Grade January Mallard Floaters (Active) - 6 Pk. 73161

\$56.99

Pro Grade Marsh Pack Floaters - 6 pk 73193

\$48.99

Pro Grade Pintail Floaters - 6 Pk. 73131

\$56.99

Pro Grade Gadwall Floaters<u> - 6 Pk. 73145</u>

\$48.99

Over-Sized Diver Pack - 6 Pk. 70252

\$48.99

Pro Grade Canvasback - 6 Pk 73150

\$65.99

Pro Grade Redhead - 6 Pk 73130

\$65.99

## CALL FOR PALLET SHIPPING



## CHARGES ON LARGE ORDERS.



20



## CHARGES ON LARGE ORDERS.

# HIGDORS HIGDORS

Standard Foam Filled Bluebill Floater - 6 Pk. 19263

\$34.99



\$34.99

**Magnum Foam Filled Mal**lard Floater - 6 Pk. 17073

\$56.99

**Battleship Super Mag Foam Filled Mallard** Floater - 6 Pk. 16023

\$79.99



Battleship Foam Filled **Canvasback Floater** - 6 Pk. 16634

\$69.99



**Standard Mallard Foam** Filled - 6 Pk. 19023

\$27.99



Standard Diver Pack (Foam Filled) - 6 Pk. <u>19994</u>

**Battleship Diver Pack** (Foam Filled) - 6 Pk. 16994 Full Size Mallard Foam Filled - 6 Pk. 18024



\$47.99

**Standard Greenwing** Teal - 6 Pk. 19941

#### Standard Widgeon - 6 Pk. 19921 \$34.99

Standard Blue Wing Teal - 6 Pk. 19951

\$30.99



## CALL FOR PALLET SHIPPING



## CHARGES ON LARGE ORDERS.



Full Size Speck Full Body **Full