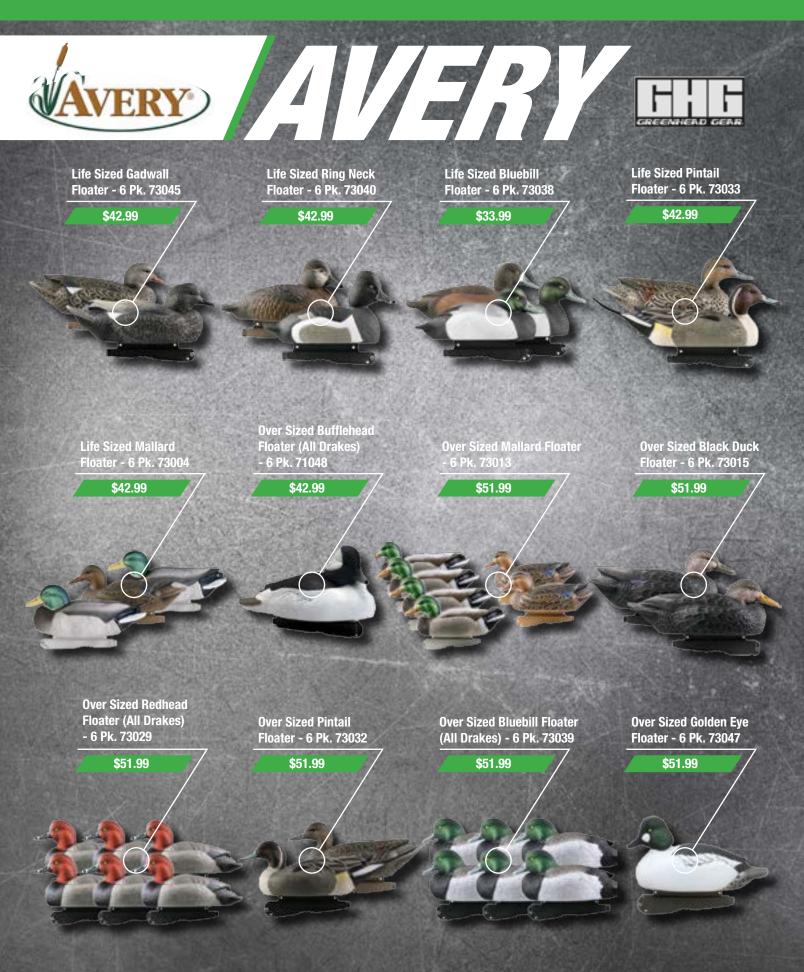

## CHARGES ON LARGE ORDERS.

Pro Grade Black Duck Floater - 6 Pk. 73170

\$56.99

Essential Mag Mallard Floaters - 6 Pk. 70002

\$44.99

Pro Grade January Mallard Floaters (Active) - 6 Pk. 73161

\$56.99

Pro Grade Marsh Pack Floaters - 6 pk 73193

\$48.99

Pro Grade Pintail Floaters - 6 Pk. 73131

\$56.99

Pro Grade Gadwall Floaters<u> - 6 Pk. 73145</u>

\$48.99

Over-Sized Diver Pack - 6 Pk. 70252

\$48.99

Pro Grade Canvasback - 6 Pk 73150

\$65.99

Pro Grade Redhead - 6 Pk 73130

\$65.99