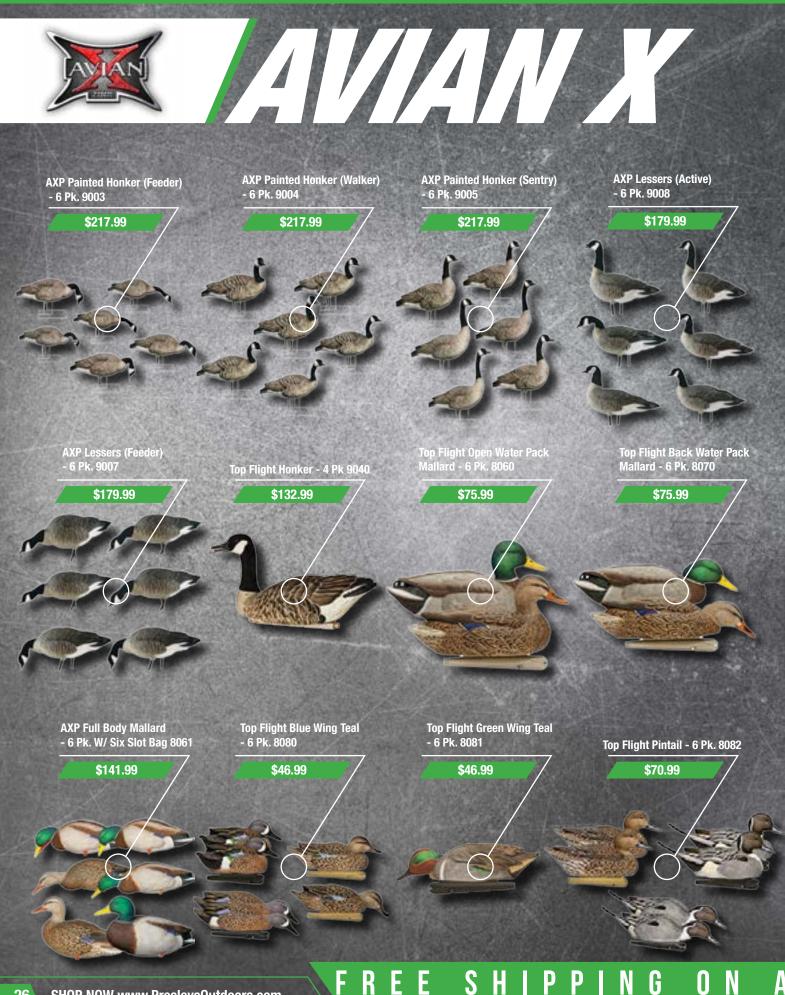

ARGE ORDERS.



Full Size Speck Full Body **Full Size Speck Full Size Speck Full Body Standard Speck Half Shell** - 6 Pk. (Variety) 72536 - 6 Pk. (Feeder) 72546 - 6 Pk. 77911 Floater - 4 Pk. 77130 \$134.99 \$134.99 \$54.99 \$69.99 Alpha Magnum Canada **Full Size Canada Half Shell Full Size Canada Half** Magnum Canada Half Floater (Foam Filled) Shell - 6 Pk. 75961 Shell - 6 Pk. 77969. (Sleeper) - 6 Pk. 77965 4 Pk. 71283 \$54.99 \$54.99 \$79.99 \$104.99 Alpha Magnum Canada Alpha Magnum Canada **Full Size Canada Floater** Full Body - 6 Pk. (Variety) Full Body 6 Pk. (Feeder) Alpha Wobbler Canada Foam Filled - 4pk 77143 Shell - 6 Pk. 71226 71246 71236 \$104.99

\$7<u>9.99</u>



\$159.99

\$159.99



## CALL FOR PALLET SHIPPING



DECOYS



## CHARGES ON LARGE ORDERS.

SilloSocks<sub>\*</sub>



26 SHOP NOW www.PresleysOutdoors.com



#### Ε **C O** Y S A N X D V A

Call Presleys Outdoors Today! 309.697.1193 27





S

Y



ΤΑ

DE

C O

<u>AK</u>



#### Call Presleys Outdoors Today! 309.697.1193 29



|   | - | - |   |  |
|---|---|---|---|--|
|   | J |   | L |  |
|   |   |   | L |  |
| b | - |   | 2 |  |
|   |   | 3 |   |  |
| ł | 1 | 5 | L |  |

| PRODUCT DESCRIPTION       ORDER #       CHEANAGE<br>PRICE       PRICE<br>PRICE         Dakota Blue Goose Hard Plastic 6 Pk.       12070       \$99.99       Reg \$14.99         Dakota Bluewing Teal 6 Pk. 20020       20020       \$34.99       Reg \$19.99         Quick Fix Decoy Cord Clear 500'       82500       \$12.99       Reg \$19.99         Lucky Duck Flapper Specklebelly W/ Remote       10315       \$129.99       Reg \$229.99