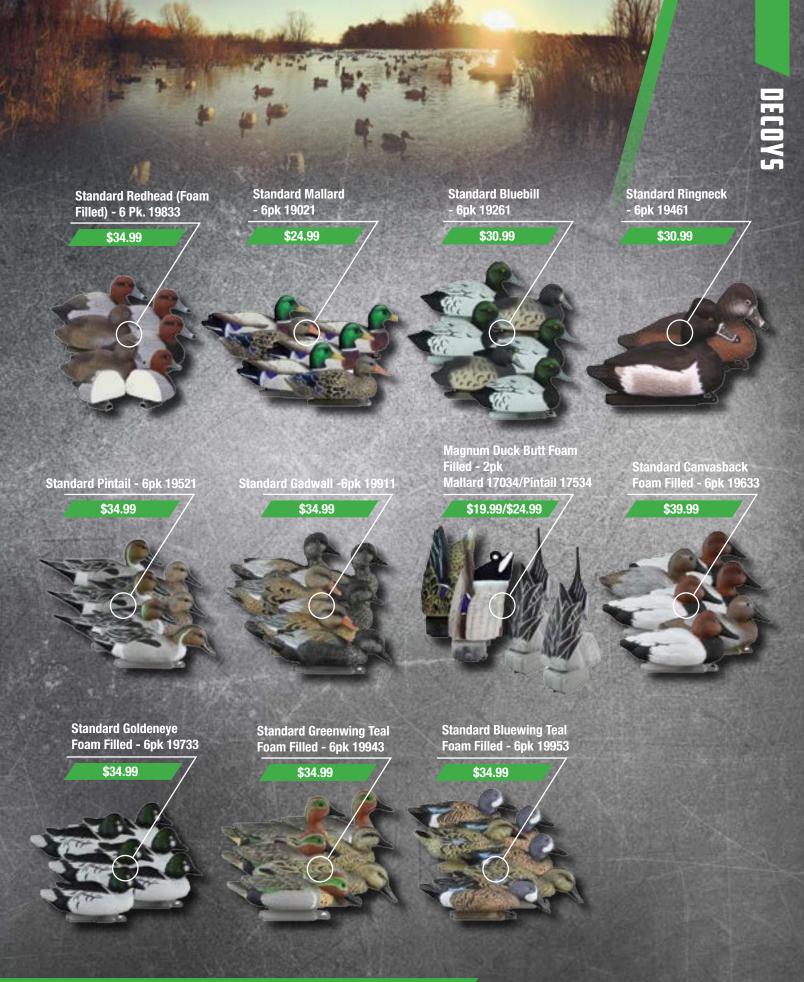

# HIGDORS HIGDORS

Standard Foam Filled Bluebill Floater - 6 Pk. 19263

\$34.99

\$34.99

**Magnum Foam Filled Mal**lard Floater - 6 Pk. 17073

\$56.99

**Battleship Super Mag Foam Filled Mallard** Floater - 6 Pk. 16023

\$79.99

Battleship Foam Filled **Canvasback Floater** - 6 Pk. 16634

\$69.99

**Standard Mallard Foam** Filled - 6 Pk. 19023

\$27.99

Standard Diver Pack (Foam Filled) - 6 Pk. <u>19994</u>

**Battleship Diver Pack** (Foam Filled) - 6 Pk. 16994 Full Size Mallard Foam Filled - 6 Pk. 18024

\$47.99

**Standard Greenwing** Teal - 6 Pk. 19941

#### Standard Widgeon - 6 Pk. 19921 \$34.99

Standard Blue Wing Teal - 6 Pk. 19951

\$30.99