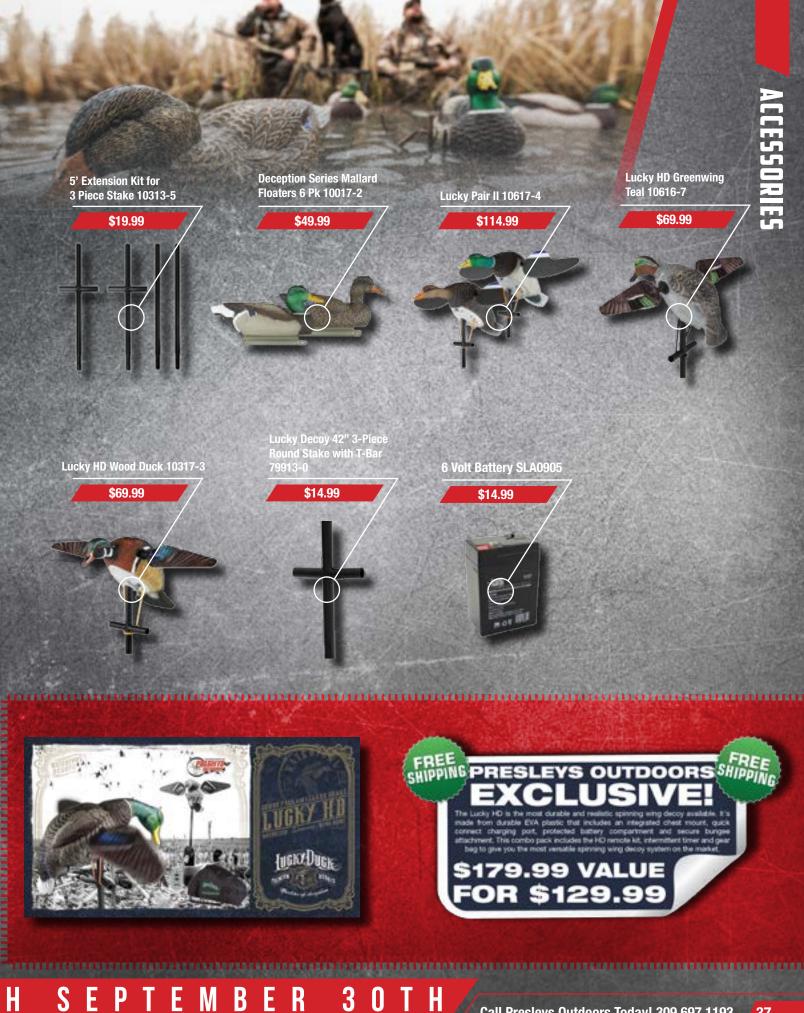

#### Call Presleys Outdoors Today! 309.697.1193 29

|   | - | - |   |  |
|---|---|---|---|--|
|   | J |   | L |  |
|   |   |   | L |  |
| b | - |   | 2 |  |
|   |   | 3 |   |  |
| ł | 1 | 5 | L |  |

| PRODUCT DESCRIPTION       ORDER #       CHEANAGE<br>PRICE       PRICE<br>PRICE         Dakota Blue Goose Hard Plastic 6 Pk.       12070       \$99.99       Reg \$14.99         Dakota Bluewing Teal 6 Pk. 20020       20020       \$34.99       Reg \$19.99         Quick Fix Decoy Cord Clear 500'       82500       \$12.99       Reg \$19.99         Lucky Duck Flapper Specklebelly W/ Remote       10315       \$129.99       Reg \$229.99         Tanglefree Landing Zone Layout Blind       B7000MX5       \$149.99       Reg \$279.99         Tanglefree Dead Zone Layout Blind       B7003MX5       \$179.99       Reg \$124.99         Tanglefree Blue Goose Slammer Socks w/3-D Heads 12pk       SS1001       \$79.99       Reg \$12.9.99         Tanglefree Dove Decoy       D78631       \$1.99       Reg \$3.99         Tanglefree Decoy Line 50'       LS50       \$2.99       Reg \$13.99         Flambeau Stormfront Classic Mallard 1 Dz       8030SDU       \$29.99       Reg \$13.99         Flambeau Stormfront Snow Goose Floater 4 Pk       8092SHU       \$59.99       Reg \$13.99         Flambeau Stormfront Snow Goose Floater 4 Pk       8093SHU       \$59.99       Reg \$13.99         Flambeau Stormfront Snow Goose Floater 4 Pk       8093SHU                                                                                                                                 | CLEAR                                                |           |                    |                  |
|-----------------------------------------------------------------------------------------------------------------------------------------------------------------------------------------------------------------------------------------------------------------------------------------------------------------------------------------------------------------------------------------------------------------------------------------------------------------------------------------------------------------------------------------------------------------------------------------------------------------------------------------------------------------------------------------------------------------------------------------------------------------------------------------------------------------------------------------------------------------------------------------------------------------------------------------------------------------------------------------------------------------------------------------------------------------------------------------------------------------------------------------------------------------------------------------------------------------------------------------------------------------------------------------------------------------------------------------------------------------------------------------------------------------|------------------------------------------------------|-----------|--------------------|------------------|
| Dakota Bluewing Teal 6 Pk. 20020       \$34.99       Reg \$49.99         Quick Fix Decoy Cord Clear 500'       82500       \$12.99       Reg \$24.99         Lucky Duck Flapper Specklebelly W/ Remote       10315       \$129.99       Reg \$29.99         Tanglefree Landing Zone Layout Blind       B7000MX5       \$149.99       Reg \$229.99         Tanglefree Dead Zone Layout Blind       B7000MX5       \$179.99       Reg \$279.99         Tanglefree Dead Zone Layout Blind       B7000MX5       \$179.99       Reg \$124.99         Tanglefree Dead Zone Layout Blind       B7000MX5       \$179.99       Reg \$124.99         Tanglefree Dead Zone Layout Blind       B7000MX5       \$179.99       Reg \$124.99         Tanglefree Dead Zone Layout Blind       B7000MX5       \$179.99       Reg \$124.99         Tanglefree Dead Zone Layout Blind       B7000MX5       \$179.99       Reg \$124.99         Tanglefree Dead Sammer Socks w/3-D Heads 12pk       SS1003       \$84.99       Reg \$129.99         Tanglefree Decoy Line 50'       Ls50       \$2.99       Reg \$44.99         Flambeau Stormfront Classic Mallard 1 Dz       8030SDU       \$29.99       Reg \$119.99         Flambeau Stormfront Specklebelly Floater 4 Pk       8092SHU       \$59.99                                                                                                                           | PRODUCT DESCRIPTION                                  | ORDER #   | CLEARANCE<br>PRICE | REGULAR<br>PRICE |
| Quick Fix Decoy Cord Clear 500'82500\$12.99Reg \$24.99Lucky Duck Flapper Specklebelly W/ Remote10315\$129.99Reg \$199.99Tanglefree Landing Zone Layout BlindB7000MX5\$149.99Reg \$229.99Tanglefree Dead Zone Layout BlindB7003MX5\$179.99Reg \$229.99Tanglefree Dead Zone Layout BlindB7003MX5\$179.99Reg \$229.99Tanglefree Blue Goose Slammer Socks w/3-D Heads 12pkSS1001\$79.99Reg \$129.99Tanglefree Dove DecoyD78631\$1.99Reg \$2.9.99Tanglefree Decoy Line 50'LS50\$2.99Reg \$6.99Flambeau Stormfront Classic Mallard 1 Dz8030SDU\$29.99Reg \$139.99Flambeau Stormfront Full Body Mallard 6 Pk8700FBU\$79.99Reg \$139.99Flambeau Stormfront Specklebelly Floater 4 Pk8092SHU\$59.99Reg \$139.99Flambeau Stormfront Specklebelly Floater 4 Pk8093SHU\$59.99Reg \$59.99GHG Pro Grade Redheads 6 Pk73129\$47.99Reg \$69.99GHG Pro Grade Mallards o Pk73103\$49.99Reg \$69.99GHG Pro Grade Mallards 6 Pk73103\$49.99Reg \$69.99Higdon Ice Blaster 1/3hp 12v 35' Cord28500\$49.99Reg \$59.99Final Approach X-2 Blind Max-5432495\$149.99Reg \$59.99Final Approach X-2 Blind Max-5431895\$129.99Reg \$29.99Final Approach X-2 Blind Max-5431895\$129.99Reg \$29.99Peadly Canada FlyerFLY-CAN-1\$19.99Reg \$19.99D                                                                                                                                                                                              | Dakota Blue Goose Hard Plastic 6 Pk.                 | 12070     | \$99.99            | Reg \$154.99     |
| Lucky Duck Flapper Specklebelly W/ Remote10315\$129.99Reg \$199.99Tanglefree Landing Zone Layout BlindB7000MX5\$149.99Reg \$229.99Tanglefree Dead Zone Layout BlindB7003MX5\$179.99Reg \$229.99Tanglefree Snow Goose Slammer Socks w/3-D Heads 12pkSS1001\$79.99Reg \$129.99Tanglefree Blue Goose Slammer Socks w/3-D Heads 12pkSS1003\$84.99Reg \$129.99Tanglefree Dove DecoyD78631\$1.99Reg \$129.99Tanglefree Decoy Line 50'LS50\$2.99Reg \$6.99Flambeau Stormfront Classic Mallard 1 Dz8030SDU\$29.99Reg \$139.99Flambeau Stormfront Full Body Mallard 6 Pk8700FBU\$79.99Reg \$139.99Flambeau Stormfront Specklebelly Floater 4 Pk8092SHU\$59.99Reg \$139.99Flambeau Stormfront Specklebelly Floater 4 Pk8093SHU\$59.99Reg \$139.99GHG Pro Grade Redheads 6 Pk73129\$47.99Reg \$69.99GHG Pro Grade Redheads 6 Pk73139\$47.99Reg \$69.99GHG Pro Grade Mallards M/Flocked Heads 1 Dz73103\$49.99Reg \$159.99GHG Pro Grade Mallards 6 Pk73103\$49.99Reg \$259.99GHG Pro Grade Mallards 6 Pk73103\$49.99Reg \$259.99Final Approach X-2 Blind Max-5432495\$149.99Reg \$259.9                                                                                                                                                                            | Dakota Bluewing Teal 6 Pk. 20020                     | 20020     | \$34.99            | Reg \$49.99      |
| Tanglefree Landing Zone Layout BlindB7000MX5\$149.99Reg \$229.99Tanglefree Dead Zone Layout BlindB7003MX5\$179.99Reg \$279.99Tanglefree Baue Goose Slammer Socks w/3-D Heads 12pkSS1001\$79.99Reg \$124.99Tanglefree Blue Goose Slammer Socks w/3-D Heads 12pkSS1003\$84.99Reg \$129.99Tanglefree Dove DecoyD78631\$1.99Reg \$129.99Tanglefree Deov Line 50'LS50\$2.99Reg \$44.99Flambeau Stormfront Classic Mallard 1 Dz8030SDU\$29.99Reg \$119.99Flambeau Stormfront Snow Goose Floater 4 Pk8092SHU\$59.99Reg \$139.99Flambeau Stormfront Specklebelly Floater 4 Pk8092SHU\$59.99Reg \$139.99GHG Hot Buy Mallards 1 Dz70003\$43.99Reg \$59.99GHG Pro Grade Redheads 6 Pk73129\$47.99Reg \$69.99GHG Pro Grade Mallards W/Flocked Heads 1 Dz73103\$49.99Reg \$159.99GHG Pro Grade Mallards 6 Pk73103\$49.99Reg \$159.99GHG Pro Grade Mallards 6 Pk73103\$49.99Reg \$59.99GHG Pro Grade Mallards 6 Pk73103\$49.99Reg \$59.99GHG Pro Grade Mallards 0 Pk73103\$49.99Reg \$159.99Final Approach X-2 Blind Max-5432495\$149.99Reg \$259.99Final Approach X-2 Blind Max-5431895\$129.99Reg \$29.99Deadly Canada FlyerFLY-CAN-1\$19.99Reg \$219.99Deadly Sentry Snow GooseSH-SNO-1\$84.99Reg \$119.99Deadly Sentry Snow                                                                                                                                                                                               | Quick Fix Decoy Cord Clear 500'                      | 82500     | \$12.99            | Reg \$24.99      |
| Tanglefree Dead Zone Layout Blind       B7003MX5       \$179.99       Reg \$279.99         Tanglefree Snow Goose Slammer Socks w/3-D Heads 12pk       SS1001       \$79.99       Reg \$124.99         Tanglefree Blue Goose Slammer Socks w/3-D Heads 12pk       SS1003       \$84.99       Reg \$129.99         Tanglefree Blue Goose Slammer Socks w/3-D Heads 12pk       SS1003       \$84.99       Reg \$129.99         Tanglefree Dove Decoy       D78631       \$1.99       Reg \$3.99         Tanglefree Decoy Line 50'       LS50       \$2.99       Reg \$19.99         Flambeau Stormfront Classic Mallard 1 Dz       8030SDU       \$29.99       Reg \$119.39         Flambeau Stormfront Full Body Mallard 6 Pk       8700FBU       \$79.99       Reg \$139.99         Flambeau Stormfront Snow Goose Floater 4 Pk       8092SHU       \$59.99       Reg \$139.99         Flambeau Stormfront Specklebelly Floater 4 Pk       8093SHU       \$59.99       Reg \$139.99         GHG Pro Grade Redheads 6 Pk       73129       \$47.99       Reg \$69.99         GHG Pro Grade Redheads 6 Pk       73139       \$47.99       Reg \$19.99         GHG Pro Grade Mallards N/Flocked Heads 1 Dz       73120       \$109.99       Reg \$19.99         GHG Pro Grade Mallards 6 Pk <td< td=""><td>Lucky Duck Flapper Specklebelly W/ Remote</td><td>10315</td><td>\$129.99</td><td>Reg \$199.99</td></td<> | Lucky Duck Flapper Specklebelly W/ Remote            | 10315     | \$129.99           | Reg \$199.99     |
| Tanglefree Snow Goose Slammer Socks w/3-D Heads 12pkSS1001\$79.99Reg \$124.99Tanglefree Blue Goose Slammer Socks w/3-D Heads 12pkSS1003\$84.99Reg \$129.99Tanglefree Dove DecoyD78631\$1.99Reg \$3.99Tanglefree Decoy Line 50'LS50\$2.99Reg \$4.99Flambeau Stormfront Classic Mallard 1 Dz8030SDU\$29.99Reg \$119.99Flambeau Stormfront Full Body Mallard 6 Pk8700FBU\$79.99Reg \$139.99Flambeau Stormfront Snow Goose Floater 4 Pk8092SHU\$59.99Reg \$139.99Flambeau Stormfront Specklebelly Floater 4 Pk8093SHU\$59.99Reg \$59.99GHG Hot Buy Mallards 1 Dz70003\$43.99Reg \$69.99GHG Pro Grade Redheads 6 Pk73129\$47.99Reg \$69.99GHG Pro Grade Bluebills 6 Pk73103\$49.99Reg \$159.99GHG Pro Grade Mallards w/Flocked Heads 1 Dz73103\$49.99Reg \$159.99GHG Pro Grade Mallards 6 Pk73103\$49.99Reg \$159.99Final Approach X-2 Blind Max-5432495\$149.99Reg \$259.99Final Approach Express Blind Max-5431895\$129.99Reg \$259.99Deadly Canada FlyerFLY-CAN-1\$19.99Reg \$29.99Deadly Sentry Snow GooseSH-SN0.1\$84.99Reg \$219.99Reg \$119.99Reg \$119.99Reg \$119.99Reg \$219.99Reg \$119.99Reg \$219.99Reg \$119.99Reg \$219.99Reg \$219.99Reg \$119.99Reg \$219.99Reg \$219.99Red Storm Snow GooseSH-SN0-                                                                                                                                                                                                 | Tanglefree Landing Zone Layout Blind                 | B7000MX5  | \$149.99           | Reg \$229.99     |
| Tanglefree Blue Goose Slammer Socks w/3-D Heads 12pk       SS1003       \$84.99       Reg \$129.99         Tanglefree Dove Decoy       D78631       \$1.99       Reg \$3.99         Tanglefree Decoy Line 50'       LS50       \$2.99       Reg \$6.99         Flambeau Stormfront Classic Mallard 1 Dz       8030SDU       \$29.99       Reg \$119.99         Flambeau Stormfront Full Body Mallard 6 Pk       8700FBU       \$79.99       Reg \$139.99         Flambeau Stormfront Snow Goose Floater 4 Pk       8092SHU       \$59.99       Reg \$139.99         Flambeau Stormfront Specklebelly Floater 4 Pk       8093SHU       \$59.99       Reg \$139.99         GHG Hot Buy Mallards 1 Dz       70003       \$43.99       Reg \$69.99         GHG Pro Grade Redheads 6 Pk       73129       \$47.99       Reg \$69.99         GHG Pro Grade Mallards w/Flocked Heads 1 Dz       73103       \$49.99       Reg \$159.99         GHG Pro Grade Mallards 6 Pk       73103       \$49.99       Reg \$599.99         GHG Pro Grade Mallards 6 Pk       73103       \$49.99       Reg \$59.99         GHG Pro Grade Mallards 6 Pk       73103       \$49.99       Reg \$59.99         Final Approach X-2 Blind Max-5       432495       \$149.99       Reg \$25.9.99 </td <td>Tanglefree Dead Zone Layout Blind</td> <td>B7003MX5</td> <td>\$179.99</td> <td>Reg \$279.99</td>                               | Tanglefree Dead Zone Layout Blind                    | B7003MX5  | \$179.99           | Reg \$279.99     |
| Tanglefree Dove Decoy       D78631       \$1.99       Reg \$3.99         Tanglefree Decoy Line 50'       LS50       \$2.99       Reg \$6.99         Flambeau Stormfront Classic Mallard 1 Dz       8030SDU       \$29.99       Reg \$44.99         Flambeau Stormfront Full Body Mallard 6 Pk       8700FBU       \$79.99       Reg \$119.99         Flambeau Stormfront Snow Goose Floater 4 Pk       8092SHU       \$59.99       Reg \$139.99         Flambeau Stormfront Specklebelly Floater 4 Pk       8093SHU       \$59.99       Reg \$139.99         GHG Pro Grade Redheads 6 Pk       73129       \$47.99       Reg \$69.99         GHG Pro Grade Redheads 6 Pk       73139       \$47.99       Reg \$159.99         GHG Pro Grade Mallards w/Flocked Heads 1 Dz       73103       \$49.99       Reg \$59.99         GHG Pro Grade Mallards w/Flocked Heads 1 Dz       73103       \$49.99       Reg \$59.99         GHG Pro Grade Mallards 6 Pk       73103       \$49.99       Reg \$59.99         Higdon Ice Blaster 1/3hp 12v 35' Cord       28500       \$499.99       Reg \$259.99         Final Approach X-2 Blind Max-5       431895       \$129.99       Reg \$259.99         Final Approach X-2 Blind Max-5       431895       \$129.99       Reg \$25                                                                                                                                       | Tanglefree Snow Goose Slammer Socks w/3-D Heads 12pk | SS1001    | \$79.99            | Reg \$124.99     |
| Tanglefree Decoy Line 50'       LS50       \$2.99       Reg \$6.99         Flambeau Stormfront Classic Mallard 1 Dz       8030SDU       \$29.99       Reg \$44.99         Flambeau Stormfront Full Body Mallard 6 Pk       8700FBU       \$79.99       Reg \$119.99         Flambeau Stormfront Snow Goose Floater 4 Pk       8092SHU       \$59.99       Reg \$139.99         Flambeau Stormfront Specklebelly Floater 4 Pk       8093SHU       \$59.99       Reg \$139.99         GHG Hot Buy Mallards 1 Dz       70003       \$43.99       Reg \$59.99         GHG Pro Grade Redheads 6 Pk       73129       \$47.99       Reg \$69.99         GHG Pro Grade Mallards w/Flocked Heads 1 Dz       73120       \$109.99       Reg \$159.99         GHG Pro Grade Mallards 6 Pk       73103       \$49.99       Reg \$599.99         GHG Pro Grade Mallards 6 Pk       73103       \$49.99       Reg \$599.99         GHG Pro Grade Mallards 6 Pk       73103       \$49.99       Reg \$599.99         Higdon Ice Blaster 1/3hp 12v 35' Cord       28500       \$499.99       Reg \$259.99         Final Approach X-2 Blind Max-5       431895       \$129.99       Reg \$219.99         Deadly Canada Flyer       FLY-CAN-1       \$19.99       Reg \$219.99 </td <td>Tanglefree Blue Goose Slammer Socks w/3-D Heads 12pk</td> <td>SS1003</td> <td>\$84.99</td> <td>Reg \$129.99</td>                         | Tanglefree Blue Goose Slammer Socks w/3-D Heads 12pk | SS1003    | \$84.99            | Reg \$129.99     |
| Flambeau Stormfront Classic Mallard 1 Dz8030SDU\$29.99Reg \$44.99Flambeau Stormfront Full Body Mallard 6 Pk8700FBU\$79.99Reg \$119.99Flambeau Stormfront Snow Goose Floater 4 Pk8092SHU\$59.99Reg \$139.99Flambeau Stormfront Specklebelly Floater 4 Pk8093SHU\$59.99Reg \$139.99GHG Hot Buy Mallards 1 Dz70003\$43.99Reg \$59.99GHG Pro Grade Redheads 6 Pk73129\$47.99Reg \$69.99GHG Pro Grade Bluebills 6 Pk73139\$47.99Reg \$69.99GHG Pro Grade Mallards w/Flocked Heads 1 Dz73120\$109.99Reg \$159.99GHG Pro Grade Mallards 6 Pk73103\$49.99Reg \$69.99GHG Pro Grade Mallards 6 Pk73103\$49.99Reg \$69.99GHG Pro Grade Mallards 6 Pk73103\$49.99Reg \$69.99Final Approach X-2 Blind Max-5432495\$149.99Reg \$259.99Final Approach Express Blind Max-5431895\$129.99Reg \$219.99Deadly Sentry Snow GooseSH-SN0-1\$84.99Reg \$119.99Deadly Feeder Snow GooseFH-SN0-1\$84.99Reg \$119.99                                                                                                                                                                                                                                                                                                                                                                                                                                                                                                                      | Tanglefree Dove Decoy                                | D78631    | \$1.99             | Reg \$3.99       |
| Flambeau Stormfront Full Body Mallard 6 Pk8700FBU\$79.99Reg \$119.99Flambeau Stormfront Snow Goose Floater 4 Pk8092SHU\$59.99Reg \$139.99Flambeau Stormfront Specklebelly Floater 4 Pk8093SHU\$59.99Reg \$139.99GHG Hot Buy Mallards 1 Dz70003\$43.99Reg \$59.99GHG Pro Grade Redheads 6 Pk73129\$47.99Reg \$69.99GHG Pro Grade Bluebills 6 Pk73139\$47.99Reg \$69.99GHG Pro Grade Mallards w/Flocked Heads 1 Dz73120\$109.99Reg \$159.99GHG Pro Grade Mallards 6 Pk73103\$49.99Reg \$69.99GHG Pro Grade Mallards 5 Ork73103\$49.99Reg \$69.99GHG Pro Grade Mallards -1/3hp 12v 35' Cord28500\$499.99Reg \$59.99Final Approach X-2 Blind Max-5431895\$129.99Reg \$259.99Final Approach Express Blind Max-5431895\$129.99Reg \$219.99Deadly Sentry Snow GooseSH-SN0-1\$84.99Reg \$119.99Deadly Feeder Snow GooseFH-SN0-1\$84.99Reg \$119.99                                                                                                                                                                                                                                                                                                                                                                                                                                                                                                                                                                      | Tanglefree Decoy Line 50'                            | LS50      | \$2.99             | Reg \$6.99       |
| Flambeau Stormfront Snow Goose Floater 4 Pk       8092SHU       \$59.99       Reg \$139.99         Flambeau Stormfront Specklebelly Floater 4 Pk       8093SHU       \$59.99       Reg \$139.99         GHG Hot Buy Mallards 1 Dz       70003       \$43.99       Reg \$59.99         GHG Pro Grade Redheads 6 Pk       73129       \$47.99       Reg \$69.99         GHG Pro Grade Bluebills 6 Pk       73139       \$47.99       Reg \$69.99         GHG Pro Grade Mallards w/Flocked Heads 1 Dz       73120       \$109.99       Reg \$159.99         GHG Pro Grade Mallards w/Flocked Heads 1 Dz       73103       \$49.99       Reg \$69.99         GHG Pro Grade Mallards 6 Pk       73103       \$49.99       Reg \$69.99         Higdon Ice Blaster 1/3hp 12v 35' Cord       28500       \$499.99       Reg \$259.99         Final Approach X-2 Blind Max-5       432495       \$149.99       Reg \$259.99         Final Approach Express Blind Max-5       431895       \$129.99       Reg \$219.99         Deadly Canada Flyer       FLY-CAN-1       \$19.99       Reg \$29.99         Deadly Sentry Snow Goose       SH-SNO-1       \$84.99       Reg \$119.99         Deadly Feeder Snow Goose       FH-SNO-1       \$84.99       Reg \$119.99                                                                                                                                                      | Flambeau Stormfront Classic Mallard 1 Dz             | 8030SDU   | \$29.99            | Reg \$44.99      |
| Flambeau Stormfront Specklebelly Floater 4 Pk       8093SHU       \$59.99       Reg \$139.99         GHG Hot Buy Mallards 1 Dz       70003       \$43.99       Reg \$59.99         GHG Pro Grade Redheads 6 Pk       73129       \$47.99       Reg \$69.99         GHG Pro Grade Bluebills 6 Pk       73139       \$47.99       Reg \$69.99         GHG Pro Grade Mallards w/Flocked Heads 1 Dz       73120       \$109.99       Reg \$159.99         GHG Pro Grade Mallards w/Flocked Heads 1 Dz       73120       \$109.99       Reg \$69.99         GHG Pro Grade Mallards 6 Pk       73103       \$49.99       Reg \$69.99         Higdon Ice Blaster 1/3hp 12v 35' Cord       28500       \$499.99       Reg \$259.99         Final Approach X-2 Blind Max-5       431895       \$129.99       Reg \$219.99         Deadly Canada Flyer       FLY-CAN-1       \$19.99       Reg \$29.99         Deadly Sentry Snow Goose       SH-SN0-1       \$84.99       Reg \$119.99         Deadly Feeder Snow Goose       FH-SN0-1       \$84.99       Reg \$119.99                                                                                                                                                                                                                                                                                                                                                  | Flambeau Stormfront Full Body Mallard 6 Pk           | 8700FBU   | \$79.99            | Reg \$119.99     |
| GHG Hot Buy Mallards 1 Dz       70003       \$43.99       Reg \$59.99         GHG Pro Grade Redheads 6 Pk       73129       \$47.99       Reg \$69.99         GHG Pro Grade Bluebills 6 Pk       73139       \$47.99       Reg \$69.99         GHG Pro Grade Bluebills 6 Pk       73139       \$47.99       Reg \$69.99         GHG Pro Grade Mallards w/Flocked Heads 1 Dz       73120       \$109.99       Reg \$69.99         GHG Pro Grade Mallards of Pk       73103       \$49.99       Reg \$69.99         GHG Pro Grade Mallards 6 Pk       73103       \$49.99       Reg \$69.99         Higdon Ice Blaster 1/3hp 12v 35' Cord       28500       \$49.99       Reg \$599.99         Final Approach X-2 Blind Max-5       432495       \$149.99       Reg \$259.99         Final Approach Express Blind Max-5       431895       \$129.99       Reg \$219.99         Deadly Canada Flyer       FLY-CAN-1       \$19.99       Reg \$29.99         Deadly Sentry Snow Goose       SH-SNO-1       \$84.99       Reg \$119.99         Deadly Feeder Snow Goose       FH-SNO-1       \$84.99       Reg \$119.99                                                                                                                                                                                                                                                                                              | Flambeau Stormfront Snow Goose Floater 4 Pk          | 8092SHU   | \$59.99            | Reg \$139.99     |
| GHG Pro Grade Redheads 6 Pk       73129       \$47.99       Reg \$69.99         GHG Pro Grade Bluebills 6 Pk       73139       \$47.99       Reg \$69.99         GHG Pro Grade Bluebills 6 Pk       73139       \$47.99       Reg \$69.99         GHG Pro Grade Mallards w/Flocked Heads 1 Dz       73120       \$109.99       Reg \$159.99         GHG Pro Grade Mallards 6 Pk       73103       \$49.99       Reg \$69.99         Higdon Ice Blaster 1/3hp 12v 35' Cord       28500       \$499.99       Reg \$599.99         Final Approach X-2 Blind Max-5       432495       \$149.99       Reg \$259.99         Final Approach Express Blind Max-5       431895       \$129.99       Reg \$219.99         Deadly Canada Flyer       FLY-CAN-1       \$19.99       Reg \$219.99         Deadly Sentry Snow Goose       SH-SNO-1       \$84.99       Reg \$119.99         Deadly Feeder Snow Goose       FH-SNO-1       \$84.99       Reg \$119.99                                                                                                                                                                                                                                                                                                                                                                                                                                                          | Flambeau Stormfront Specklebelly Floater 4 Pk        | 8093SHU   | \$59.99            | Reg \$139.99     |
| GHG Pro Grade Bluebills 6 Pk       73139       \$47.99       Reg \$69.99         GHG Pro Grade Mallards w/Flocked Heads 1 Dz       73120       \$109.99       Reg \$159.99         GHG Pro Grade Mallards 6 Pk       73103       \$49.99       Reg \$69.99         GHG Pro Grade Mallards 6 Pk       73103       \$49.99       Reg \$69.99         Higdon Ice Blaster 1/3hp 12v 35' Cord       28500       \$499.99       Reg \$599.99         Final Approach X-2 Blind Max-5       432495       \$149.99       Reg \$259.99         Final Approach Express Blind Max-5       431895       \$129.99       Reg \$219.99         Deadly Canada Flyer       FLY-CAN-1       \$19.99       Reg \$29.99         Deadly Sentry Snow Goose       SH-SNO-1       \$84.99       Reg \$119.99         Deadly Feeder Snow Goose       FH-SNO-1       \$84.99       Reg \$119.99                                                                                                                                                                                                                                                                                                                                                                                                                                                                                                                                            | GHG Hot Buy Mallards 1 Dz                            | 70003     | \$43.99            | Reg \$59.99      |
| GHG Pro Grade Mallards w/Flocked Heads 1 Dz       73120       \$109.99       Reg \$159.99         GHG Pro Grade Mallards 6 Pk       73103       \$49.99       Reg \$69.99         Higdon Ice Blaster 1/3hp 12v 35' Cord       28500       \$499.99       Reg \$599.99         Final Approach X-2 Blind Max-5       432495       \$149.99       Reg \$259.99         Final Approach Express Blind Max-5       431895       \$129.99       Reg \$219.99         Deadly Canada Flyer       FLY-CAN-1       \$19.99       Reg \$29.99         Deadly Sentry Snow Goose       SH-SNO-1       \$84.99       Reg \$119.99         Deadly Feeder Snow Goose       FH-SNO-1       \$84.99       Reg \$119.99                                                                                                                                                                                                                                                                                                                                                                                                                                                                                                                                                                                                                                                                                                             | GHG Pro Grade Redheads 6 Pk                          | 73129     | \$47.99            | Reg \$69.99      |
| GHG Pro Grade Mallards 6 Pk       73103       \$49.99       Reg \$69.99         Higdon Ice Blaster 1/3hp 12v 35' Cord       28500       \$499.99       Reg \$599.99         Final Approach X-2 Blind Max-5       432495       \$149.99       Reg \$259.99         Final Approach X-2 Blind Max-5       431895       \$129.99       Reg \$219.99         Deadly Canada Flyer       FLY-CAN-1       \$19.99       Reg \$29.99         Deadly Sentry Snow Goose       SH-SNO-1       \$84.99       Reg \$119.99         Deadly Feeder Snow Goose       FH-SNO-1       \$84.99       Reg \$119.99                                                                                                                                                                                                                                                                                                                                                                                                                                                                                                                                                                                                                                                                                                                                                                                                                   | GHG Pro Grade Bluebills 6 Pk                         | 73139     | \$47.99            | Reg \$69.99      |
| Higdon Ice Blaster 1/3hp 12v 35' Cord     28500     \$499.99     Reg \$599.99       Final Approach X-2 Blind Max-5     432495     \$149.99     Reg \$259.99       Final Approach Express Blind Max-5     431895     \$129.99     Reg \$219.99       Deadly Canada Flyer     FLY-CAN-1     \$19.99     Reg \$29.99       Deadly Sentry Snow Goose     SH-SNO-1     \$84.99     Reg \$119.99       Deadly Feeder Snow Goose     FH-SNO-1     \$84.99     Reg \$119.99                                                                                                                                                                                                                                                                                                                                                                                                                                                                                                                                                                                                                                                                                                                                                                                                                                                                                                                                             | GHG Pro Grade Mallards w/Flocked Heads 1 Dz          | 73120     | \$109.99           | Reg \$159.99     |
| Final Approach X-2 Blind Max-5       432495       \$149.99       Reg \$259.99         Final Approach Express Blind Max-5       431895       \$129.99       Reg \$219.99         Deadly Canada Flyer       FLY-CAN-1       \$19.99       Reg \$29.99         Deadly Sentry Snow Goose       SH-SNO-1       \$84.99       Reg \$119.99         Deadly Feeder Snow Goose       FH-SNO-1       \$84.99       Reg \$119.99                                                                                                                                                                                                                                                                                                                                                                                                                                                                                                                                                                                                                                                                                                                                                                                                                                                                                                                                                                                           | GHG Pro Grade Mallards 6 Pk                          | 73103     | \$49.99            | Reg \$69.99      |
| Final Approach Express Blind Max-5       431895       \$129.99       Reg \$219.99         Deadly Canada Flyer       FLY-CAN-1       \$19.99       Reg \$29.99         Deadly Sentry Snow Goose       SH-SNO-1       \$84.99       Reg \$119.99         Deadly Feeder Snow Goose       FH-SNO-1       \$84.99       Reg \$119.99                                                                                                                                                                                                                                                                                                                                                                                                                                                                                                                                                                                                                                                                                                                                                                                                                                                                                                                                                                                                                                                                                 | Higdon Ice Blaster 1/3hp 12v 35' Cord                | 28500     | \$499.99           | Reg \$599.99     |
| Deadly Canada Flyer       FLY-CAN-1       \$19.99       Reg \$29.99         Deadly Sentry Snow Goose       SH-SNO-1       \$84.99       Reg \$119.99         Deadly Feeder Snow Goose       FH-SNO-1       \$84.99       Reg \$119.99                                                                                                                                                                                                                                                                                                                                                                                                                                                                                                                                                                                                                                                                                                                                                                                                                                                                                                                                                                                                                                                                                                                                                                           | Final Approach X-2 Blind Max-5                       | 432495    | \$149.99           | Reg \$259.99     |
| Deadly Sentry Snow GooseSH-SNO-1\$84.99Reg \$119.99Deadly Feeder Snow GooseFH-SNO-1\$84.99Reg \$119.99                                                                                                                                                                                                                                                                                                                                                                                                                                                                                                                                                                                                                                                                                                                                                                                                                                                                                                                                                                                                                                                                                                                                                                                                                                                                                                          | Final Approach Express Blind Max-5                   | 431895    | \$129.99           | Reg \$219.99     |
| Deadly Feeder Snow Goose   FH-SNO-1   \$84.99   Reg \$119.99                                                                                                                                                                                                                                                                                                                                                                                                                                                                                                                                                                                                                                                                                                                                                                                                                                                                                                                                                                                                                                                                                                                                                                                                                                                                                                                                                    | Deadly Canada Flyer                                  | FLY-CAN-1 | \$19.99            | Reg \$29.99      |
|                                                                                                                                                                                                                                                                                                                                                                                                                                                                                                                                                                                                                                                                                                                                                                                                                                                                                                                                                                                                                                                                                                                                                                                                                                                                                                                                                                                                                 | Deadly Sentry Snow Goose                             | SH-SN0-1  | \$84.99            | Reg \$119.99     |
| Deadly Feeder Blue Goose FH-BLU-1 \$84.99 Reg \$119.99                                                                                                                                                                                                                                                                                                                                                                                                                                                                                                                                                                                                                                                                                                                                                                                                                                                                                                                                                                                                                                                                                                                                                                                                                                                                                                                                                          | Deadly Feeder Snow Goose                             | FH-SNO-1  | \$84.99            | Reg \$119.99     |
|                                                                                                                                                                                                                                                                                                                                                                                                                                                                                                                                                                                                                                                                                                                                                                                                                                                                                                                                                                                                                                                                                                                                                                                                                                                                                                                                                                                                                 | Deadly Feeder Blue Goose                             | FH-BLU-1  | \$84.99            | Reg \$119.99     |
| Deadly Sentry Canada GooseSH-CAN-1\$94.99Reg \$134.99                                                                                                                                                                                                                                                                                                                                                                                                                                                                                                                                                                                                                                                                                                                                                                                                                                                                                                                                                                                                                                                                                                                                                                                                                                                                                                                                                           | Deadly Sentry Canada Goose                           | SH-CAN-1  | \$94.99            | Reg \$134.99     |
| Deadly Feeder Canada Goose   FH-CAN-1   \$94.99   Reg \$134.99                                                                                                                                                                                                                                                                                                                                                                                                                                                                                                                                                                                                                                                                                                                                                                                                                                                                                                                                                                                                                                                                                                                                                                                                                                                                                                                                                  | Deadly Feeder Canada Goose                           | FH-CAN-1  | \$94.99            | Reg \$134.99     |
| Deadly Feeder Mallards   FH-MAL-1   \$84.99   Reg \$124.99                                                                                                                                                                                                                                                                                                                                                                                                                                                                                                                                                                                                                                                                                                                                                                                                                                                                                                                                                                                                                                                                                                                                                                                                                                                                                                                                                      | Deadly Feeder Mallards                               | FH-MAL-1  | \$84.99            | Reg \$124.99     |
| Deadly Sentry Specks   SH-SPEC-1   \$84.99   Reg \$109.99                                                                                                                                                                                                                                                                                                                                                                                                                                                                                                                                                                                                                                                                                                                                                                                                                                                                                                                                                                                                                                                                                                                                                                                                                                                                                                                                                       | Deadly Sentry Specks                                 | SH-SPEC-1 | \$84.99            | Reg \$109.99     |
| Deadly Decoy Bag       BG-WIN-1       \$34.99       Reg \$54.99                                                                                                                                                                                                                                                                                                                                                                                                                                                                                                                                                                                                                                                                                                                                                                                                                                                                                                                                                                                                                                                                                                                                                                                                                                                                                                                                                 | Deadly Decoy Bag                                     | BG-WIN-1  | \$34.99            | Reg \$54.99      |
| Wild Wing Slinger Whole Truck Kit\$114.99Reg \$159.99                                                                                                                                                                                                                                                                                                                                                                                                                                                                                                                                                                                                                                                                                                                                                                                                                                                                                                                                                                                                                                                                                                                                                                                                                                                                                                                                                           | Wild Wing Slinger Whole Truck Kit                    |           | \$114.99           | Reg \$159.99     |
| Wild Wing Slinger Table Top Model\$89.99Reg \$119.99                                                                                                                                                                                                                                                                                                                                                                                                                                                                                                                                                                                                                                                                                                                                                                                                                                                                                                                                                                                                                                                                                                                                                                                                                                                                                                                                                            | Wild Wing Slinger Table Top Model                    |           | \$89.99            | Reg \$119.99     |