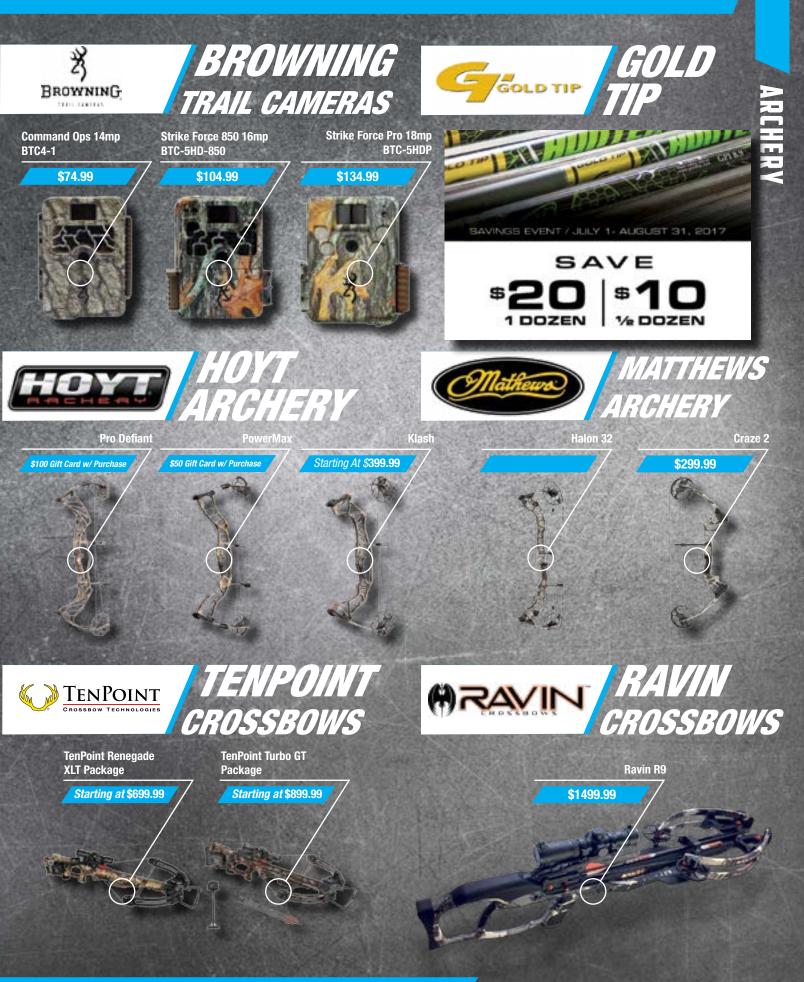

284.99     | \$269.99      |  |  |  |  |
| HSS12M  | 12                                          | 3"     | 1 1/4 0Z. | BB, 1, 2   | 1700     | \$214.99     | \$199.99      |  |  |  |  |
| HSS20M  | 20                                          | 3"     | 7/8 OZ.   | 2, 3, 4    | 1600     | \$199.99     | \$184.99      |  |  |  |  |

Versamax CLOSEOUT PRICING! Starting at \$1029.99 Plus a \$150 Mail-In Rebate AUGUST 17 – SEPTEMBER 10, 2017

Versamax Sportsman CLOSEOUT PRICING! Starting at \$749.99 Plus a \$100 Mail-In Rebate AUGUST 17 - SEPTEMBER 10, 2017

V3 Starting at \$739.99 Plus a \$100 Mail-In Rebate AUGUST 17 – SEPTEMBER 10, 2017

870 Starting at \$329.99 Plus a \$50 Mail-In Rebate AUGUST 1 - OCTOBER 15, 2017

RICING ON ALL AMMO





# FEATURED SHOTGUNS 🥢



# FULL LINE ARCHERY SHO



# P WITH SHOOTING RANGE





#### KELLY YEARS AT PRESLEYS: 20

legally, 25 total AT WORK: Owner HOMETOWN: Bartonville, IL FAMILY: Wife Ashlee, Tyler & Audrey. Dog Bo NICKNAME: Quappie, Dew

Worm

HUNTING or FISHING: Seasonal. In January all I can think about is fishing and in July all I can think about is duck hunting.

FAVORITE FISHING MEMORY: One I will never forget was in Canada at Milt Wernsman's camp when I was 7 or 8. I was there with my Dad and Grandpa (Earl Tichy) and grandpa loved fishing more than anybody I know. He'd get so excited about it he could hardly talk. Well we went out on the first day and he was pumped up to make the first cast. Not only was it going to be the first cast, it was going to be the longest cast. He had a baitcaster and a Bomber crankbait. Well, he stuck