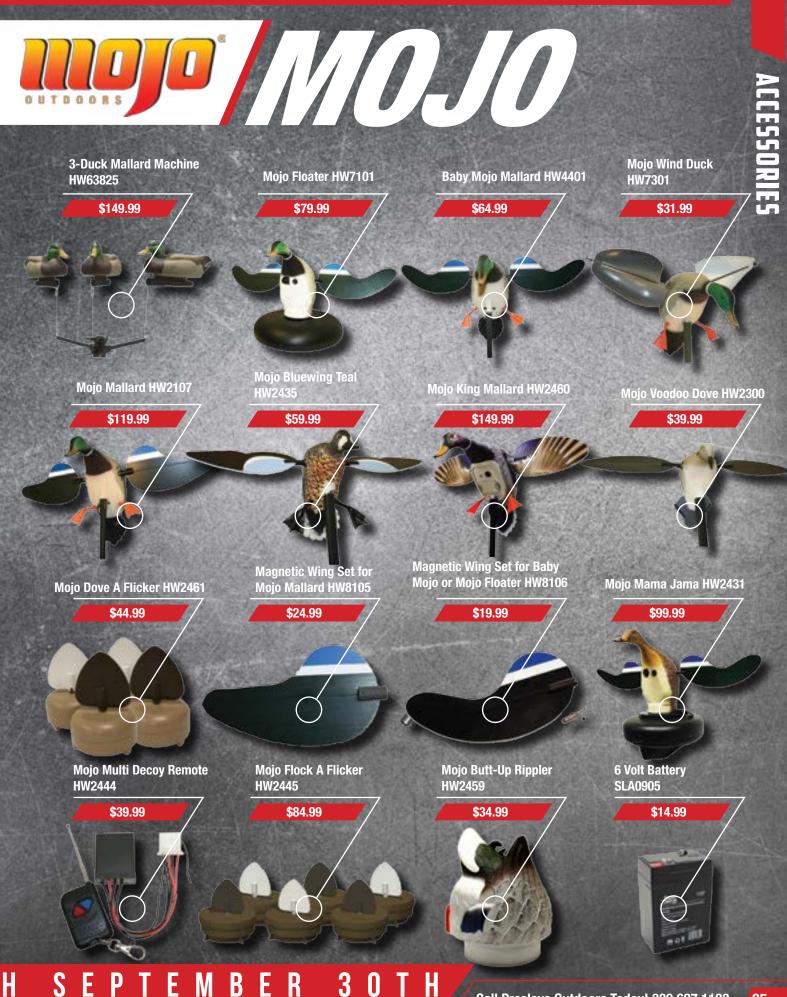

# HEDORS HEDORS

XS Crazy Kicker Drake **Finisher Flapper Canada** Plug N Hunt with 4 Goose Decoy 50655 Mallard Pulsator 2 54225 w/ Timer 53012 **XS Floating Flasher 53072** \$84.99 \$259.99 \$114.99 \$99.99 XS Pulsator Mallard **Bilge Pump for Pulsator** XS Splashing Flasher w/ **KS Swimmer Mallard** 99750 Timer 53077 Drake 12v 50033 Drake 12v 52053 \$159.99 \$114.99 \$134.99 \$24.99 **12-Slot Brown Duck** Mesh Large Decoy Bag **Battleship XL Decoy Bag** Wings for Flashers Decoy Bag 37120 37175 37182 90285 \$14.99 \$69.99 \$49.99 \$12.99 **Medium Blind Bag Floating Shotgun Case** 6-Slot XL Brown Goose 37212/37214 37312 Decoy Bag 37165 \$29.99 \$29.99 \$69.99